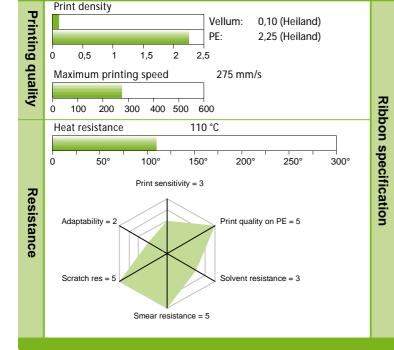

Ribbon:  $7,0 \, \mu m \pm 0,5 \, \mu m$ Colour: Red PANTONE 032 C Optical density 1,90 (Heiland) ribbon: Ink melting 140 °C point:

Resin

PET 4,5 μm

Flat-head

Quality level:

Basefilm:

The concentration of heavy metals in our thermal transfer ribbons is negligible and always lies below the value of the applicabel EU norm for the use of dangerous substances, e.g. RoHS (EC Directive 2002/95) and WEEE (2002/96).