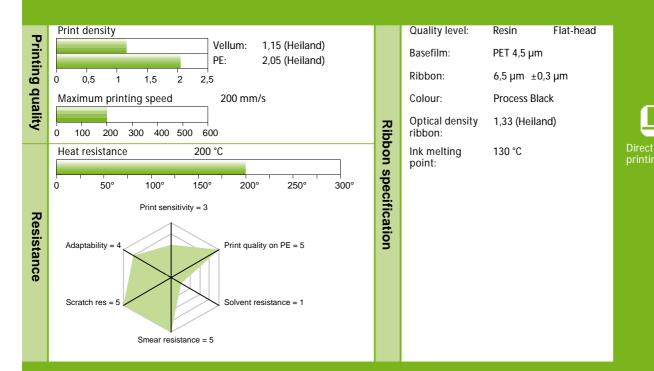

#### - High contrast

- Excellent resolution
- Very high resistance against smearing and scratching
- Good resistance against oil and cleaners
- Compatible with flat-head and near-edge printers
- High sensitivity for longer print-head life

#### **APPLICATION**

- Very long lasting and high resistant product identification

#### **RECOMMENDED LABEL STOCK**

- Smooth, matt- and gloss-coated paper and cardboard
- Synthetic films PET, PS, PE, PP and PVC with matt or gloss surface, with corona treatment or suitable top-coat